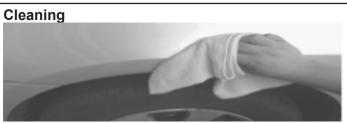

Wash and wipe dry the areas of contact on the vehicle body. Clean the surface and inside edge of the fender flare where the rubber seal is to be attached.

Qty (1) Rubber Seal (enough for four flares's outer edge) Qty (2) U-Clamps with Flat Head Screws Qty (6) J-Clips Qty (6) Lever Clips Qty (8) Self Tapping Screws (see **option B**)