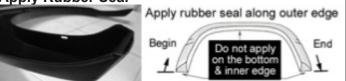

#### Apply Rubber Seal

Apply rubber seal to the flare. Start at one end of the flare along the edge that comes in contact with the body panel. Apply pressure on the tape to ensure adhesion, and trim excess rubber seal at the end. To avoid buldge, you may cut a notch in the edge of the rubber seal at the inward angle curve, cut a V out for the outward angle curve.