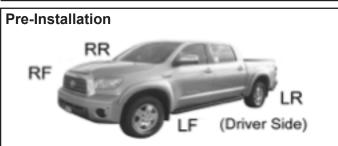

Prefit both driver side and passenger side fender flares to the vehicle before painting or installation. You may remove any moldings, strips or existing flares from the vehicle for fitting or installation. You can cut the fender flare to fit any body side molding.