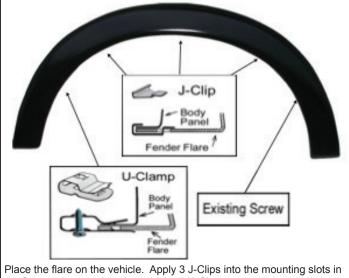

### Installation (Left Rear Flare Shown)

Place the flare on the vehicle. Apply 3 J-Clips into the mounting slots in the flare and secure it to the vehicle, 1 U-Clamp secures into the hole with flat head screws as shown. Fasten the existing factory screws into the original location that were previously removed.