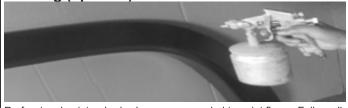

## Painting (optional)

Professional paint or body shop recommended to paint flares. Follow all the paint manufacture specifications to paint the flares.

Clean fender flare surfaces with clean water and a mild detergent before painting, do not use lacqure thinner or any solvent based products.