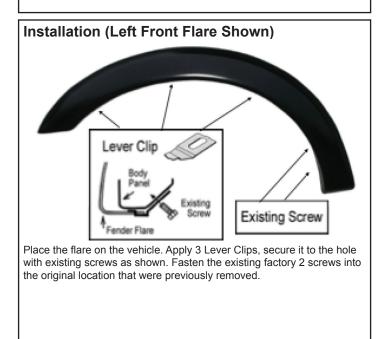

### Installation (Left Rear Flare Shown)

Place the flare on the vehicle. Apply 3 J-Clips into the mounting slots in the flare and secure it to the vehicle, 1 U-Clamp secures into the hole with flat head screws as shown. Fasten the existing factory screws into the original location that were previously removed.